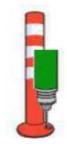

### 2 Popis produktu

**2.1 Název produktu:** Flexibilní sloupek s reflexními pruhy

**2.2** Model: DH-FP-75

**2.3 Rozměry:** Sloupek – výška 75 cm, Ø 8 cm

Základna – výška 5 cm, Ø 20 cm

**2.4** Montážní otvor: 3x Ø 12 mm

**2.5 Hmotnost:** 1,2 kg

**2.6 Nosnost:** 20 tun kamion

**2.7 Reflexní pruhy:** 3x reflexní páska s vysokou reflexí, šířka 5 cm

**2.8 Záruční doba:** 2 roky na sloupek, 1 rok na pásku

2.9 Rozsah teploty: -55°C až +55°C

**2.10 Materiál:** vstřikované 100% TPU

### 2.11 Fyzikální vlastnosti:

Pevnost v tahu: 40,0 MPA Průtažnost při přetržení: 1400%

Tvrdost: 95A Pružnost při nárazu: 65%

Odolnost proti oděru: 0,12 cm<sup>3</sup>/1,61 km