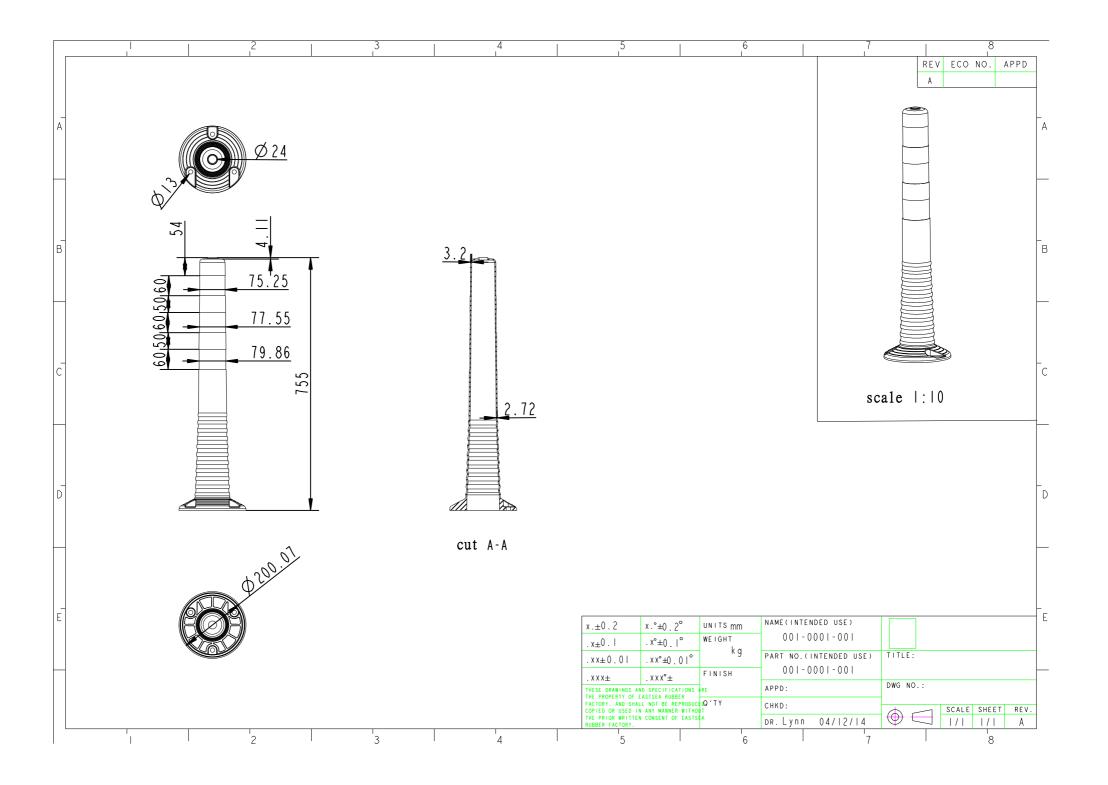

### 2 Popis produktu

**2.1 Název produktu:** Flexibilní sloupek s reflexními pruhy

**2.2** Model: DH-FP-75

**2.3 Rozměry:** Sloupek – výška 75 cm, Ø 8 cm

Základna – výška 5 cm, Ø 20 cm

**2.4** Montážní otvor: 3x Ø 12 mm

**2.5 Hmotnost:** 1,2 kg

**2.6 Nosnost:** 20 tun kamion

**2.7 Reflexní pruhy:** 3x reflexní páska s vysokou reflexí, šířka 5 cm

**2.8 Záruční doba:** 2 roky na sloupek, 1 rok na pásku

2.9 Rozsah teploty: -55°C až +55°C